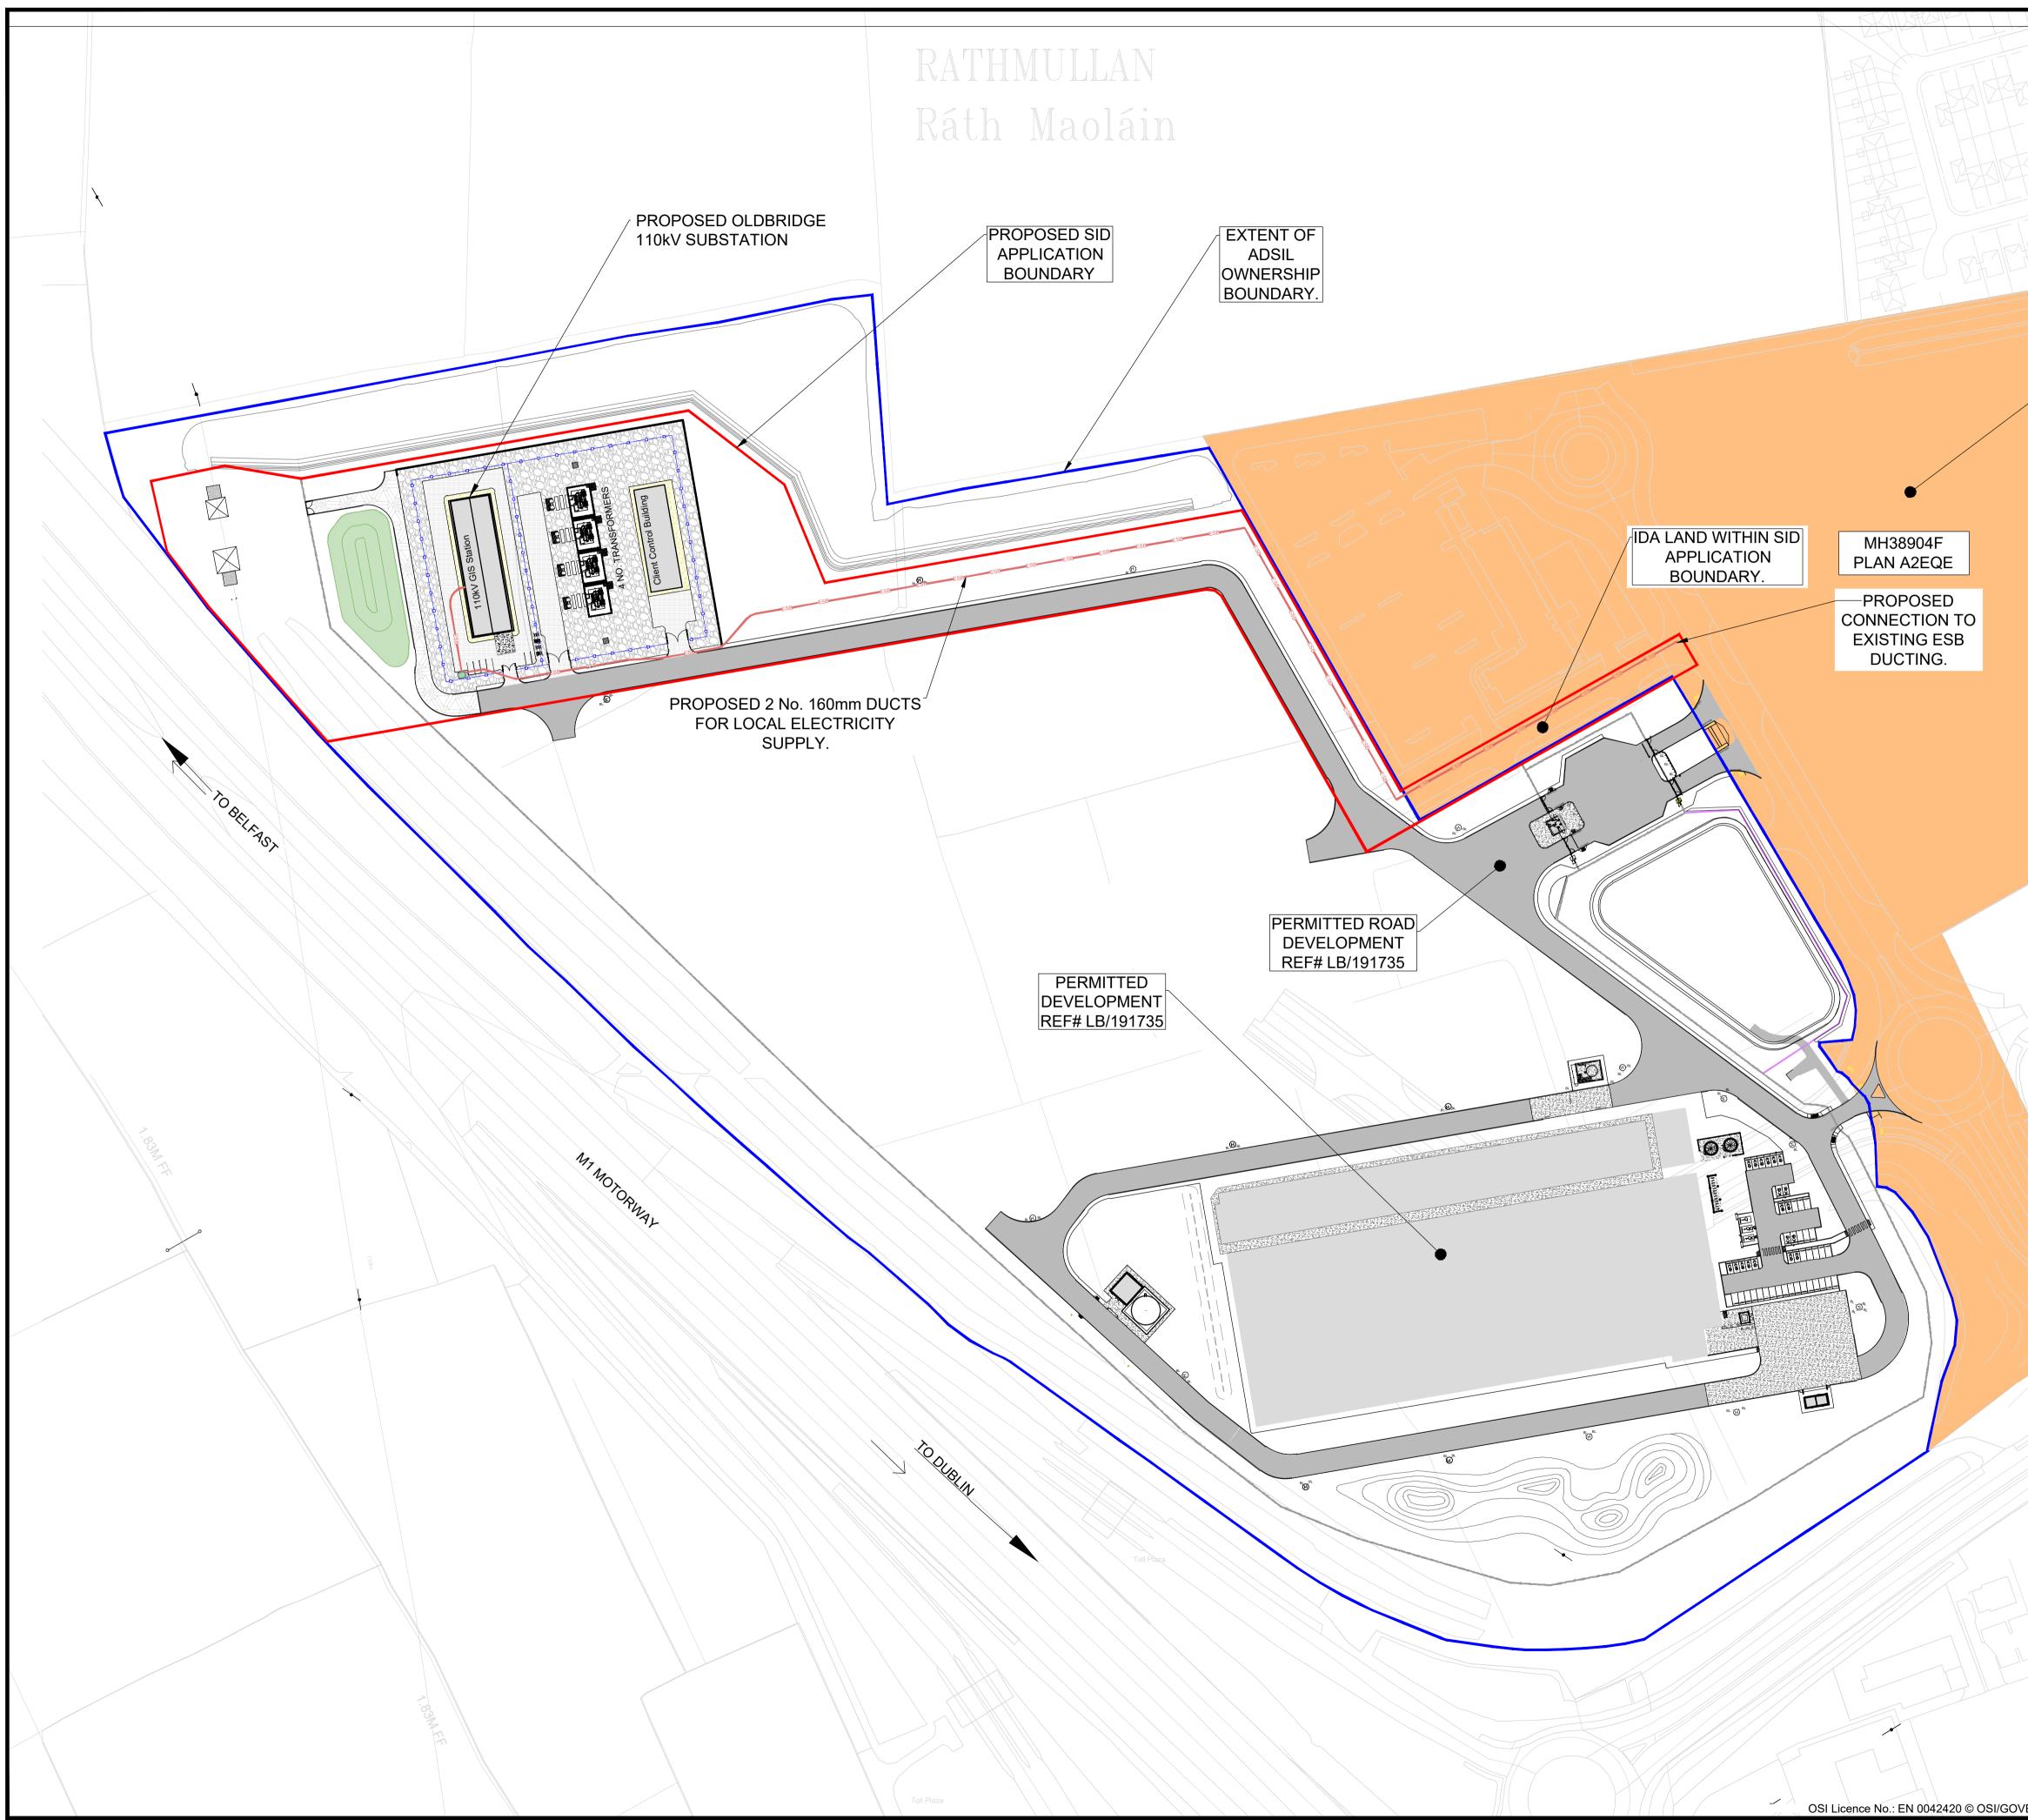

Appended is a map (Drawing CAP-CSE-00-XX-DR-C-2130) identifying the extent of our property boundary in blue.

Yours sincerely, AMAZON DATA SERVICES IRELAND LIMITED

DocuSigned by: James Moloney B2777BAC707145D