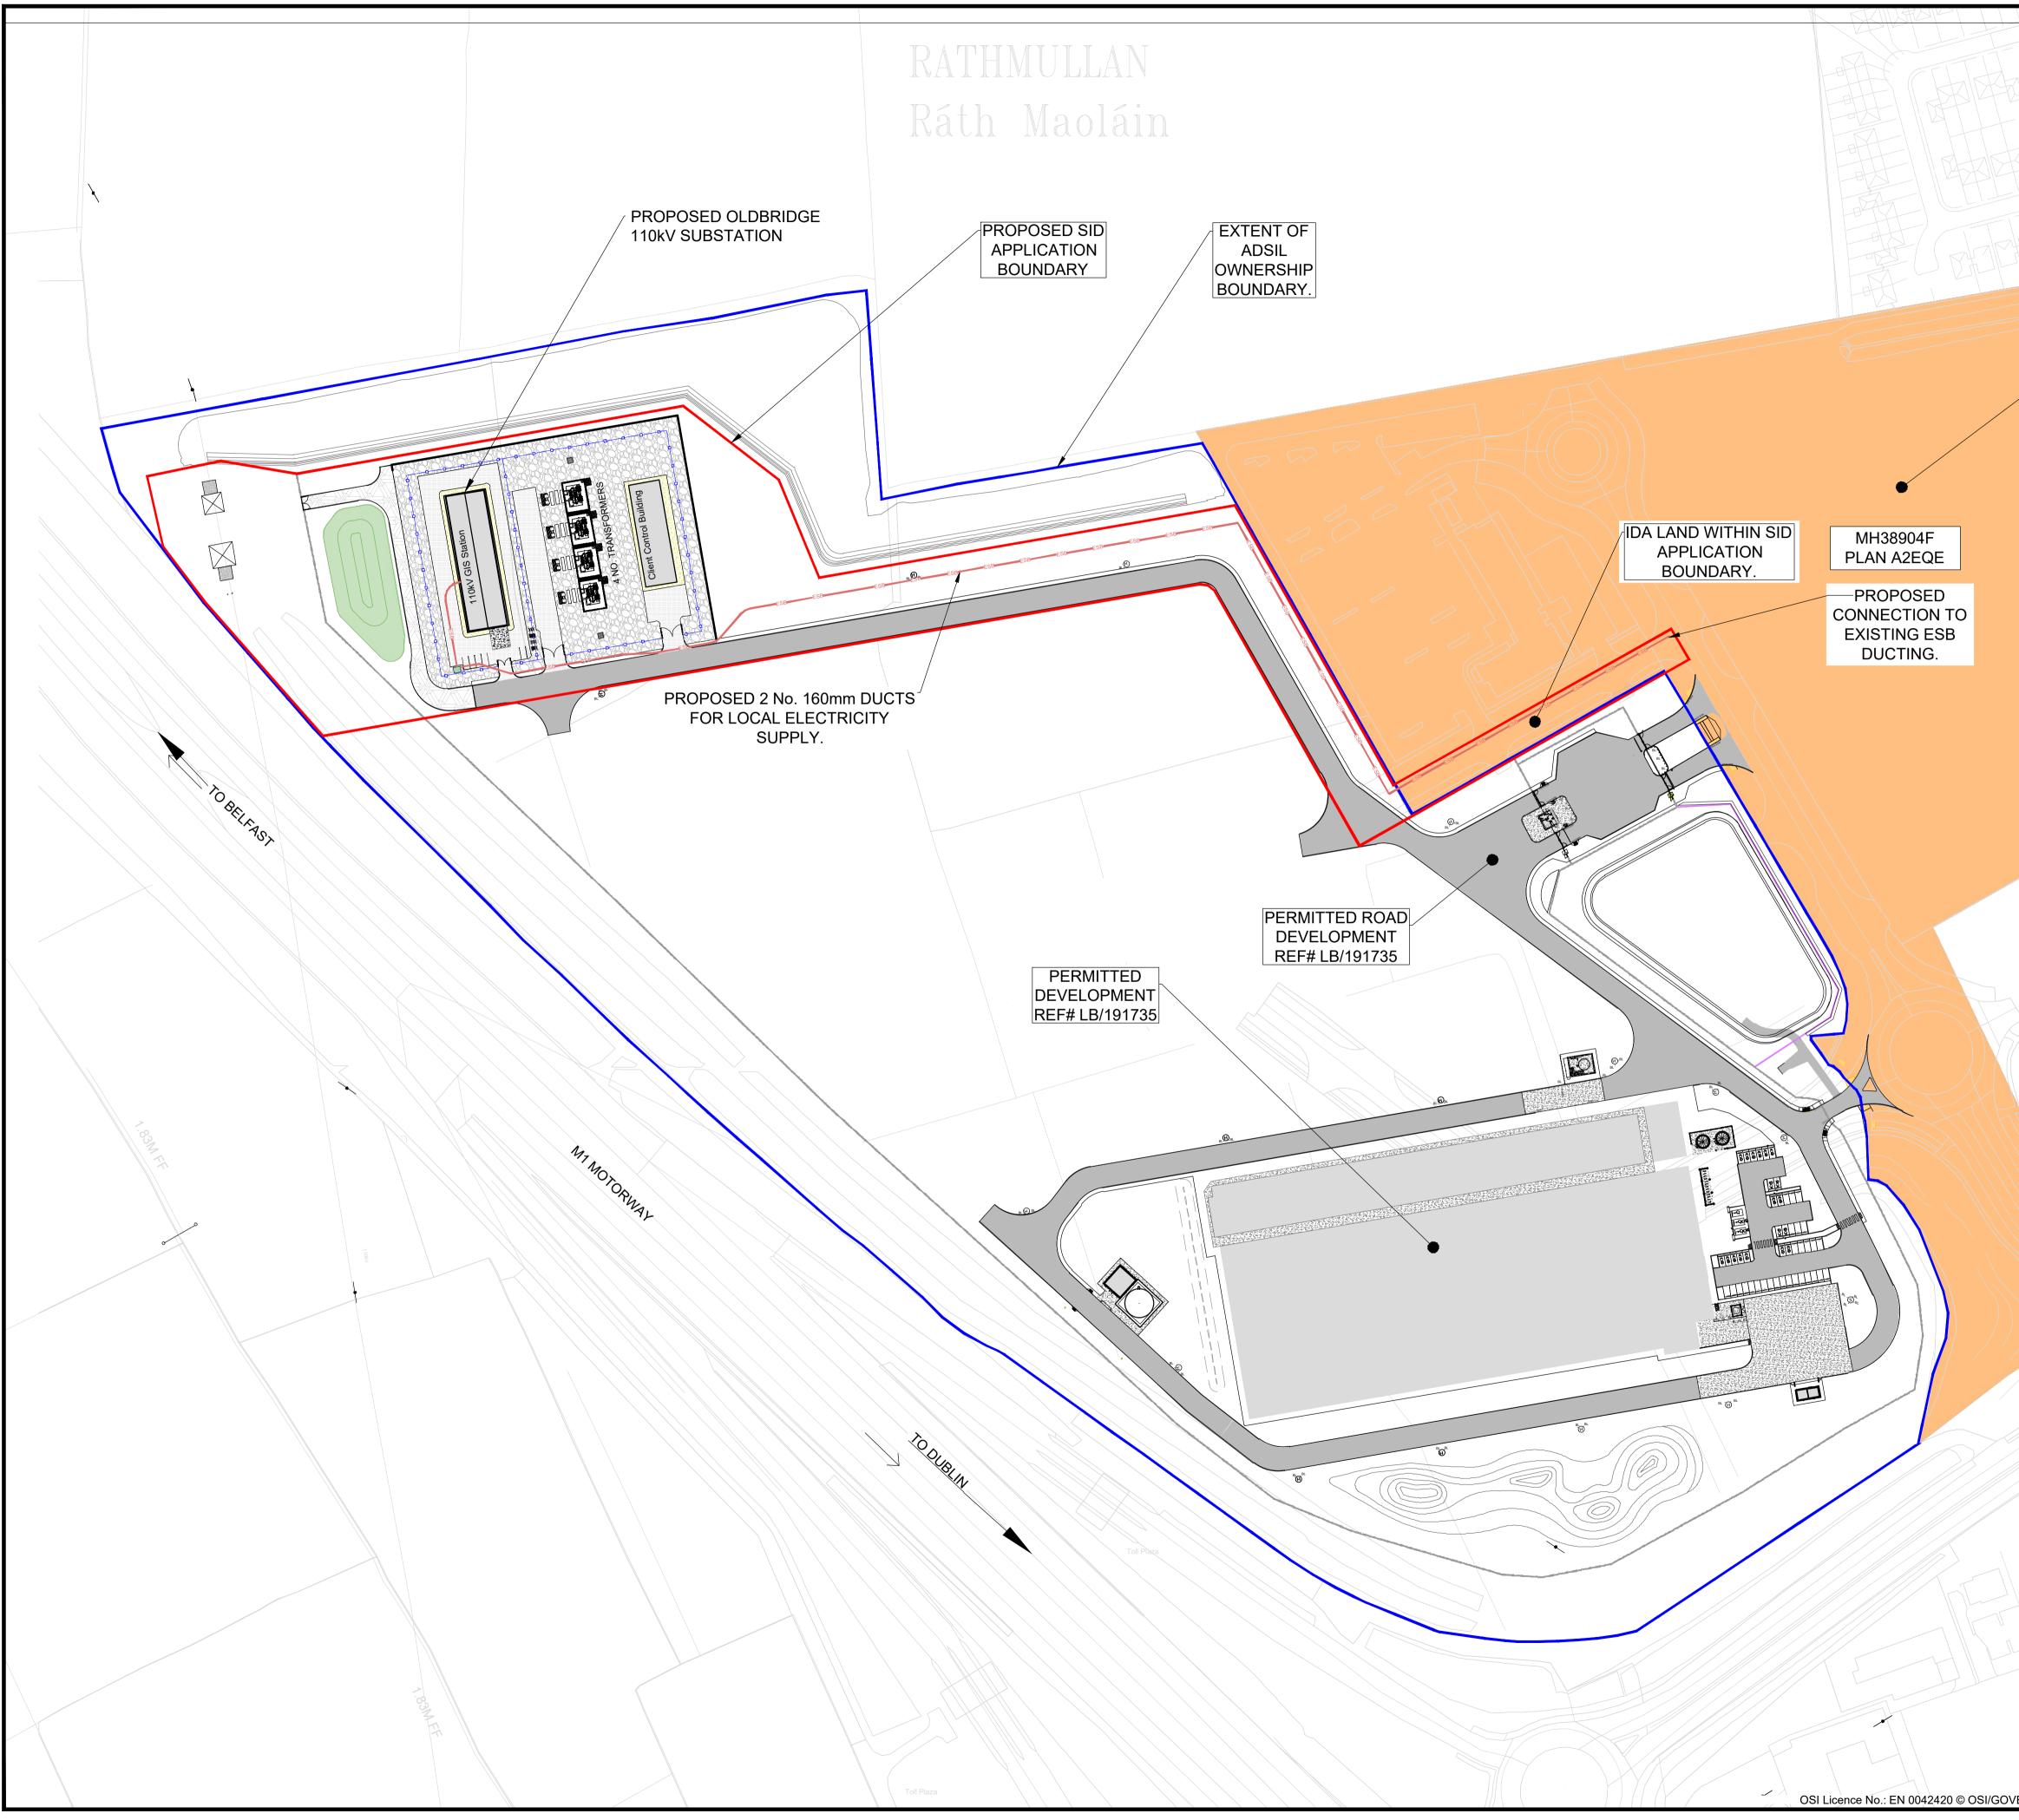

Appended is a map (Drawing CAP-CSE-00-XX-DR-C-2130) identifying the extent of our property boundary in blue.

Yours sincerely, AMAZON DATA SERVICES IRELAND LIMITED

DocuSigned by: James Moloney B2777BAC707145D